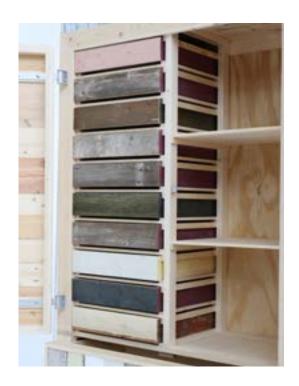

| art nr   | 2400                 |
|----------|----------------------|
| year     | 1990                 |
| size     | 100 x 50 x 215 cm    |
| material | scrapwood / pinewood |

| color          | available in various colors of scrapwood |
|----------------|------------------------------------------|
| details        | 2 doors + 3 large drawers                |
| inside cabinet | 10 small drawers + 2 shelves             |