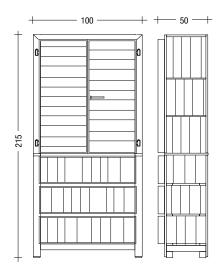

| art nr   | 2400                 |
|----------|----------------------|
| year     | 1990                 |
| size     | 100 x 50 x 215 cm    |
| material | scrapwood / pinewood |

| color          | available in various colors of scrapwood |
|----------------|------------------------------------------|
| details        | 2 doors + 3 large drawers                |
| inside cabinet | 10 small drawers + 2 shelves             |