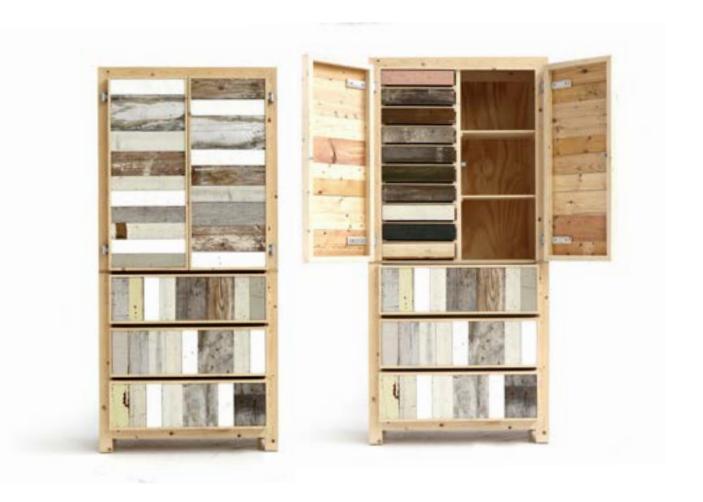

## **CLASSIC CUPBOARD IN SCRAPWOOD The**

Classic Cupboard was Piet Hein Eek's first piece exploring scrapwood material, and is meticulously crafted in Piet Hein Eek's studio using traditional wood-working techniques. It is produced without a lacquer finish for a full expression of the wood's texture. Each piece is unique, based on the material available at the time.

| art nr   | 2400                 |
|----------|----------------------|
| year     | 1990                 |
| size     | 100 x 50 x 215 cm    |
| material | scrapwood / pinewood |

| color          | available in various colors of scrapwood |
|----------------|------------------------------------------|
| details        | 2 doors + 3 large drawers                |
| inside cabinet | 10 small drawers + 2 shelves             |