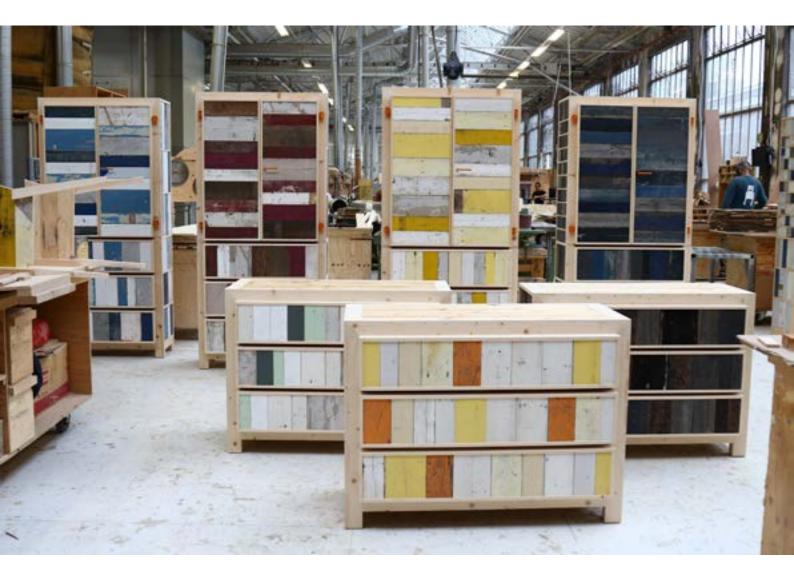

## **CLASSIC CUPBOARD IN SCRAPWOOD The**

Classic Cupboard was Piet Hein Eek's first piece exploring scrapwood material, and is meticulously crafted in Piet Hein Eek's studio using traditional wood-working techniques. It is produced without a lacquer finish for a full expression of the wood's texture. Each piece is unique, based on the material available at the time.

| art nr   | 2400                 |
|----------|----------------------|
| year     | 1990                 |
| size     | 100 x 50 x 215 cm    |
| material | scrapwood / pinewood |

| color          | available in various colors of scrapwood |
|----------------|------------------------------------------|
| details        | 2 doors + 3 large drawers                |
| inside cabinet | 10 small drawers + 2 shelves             |