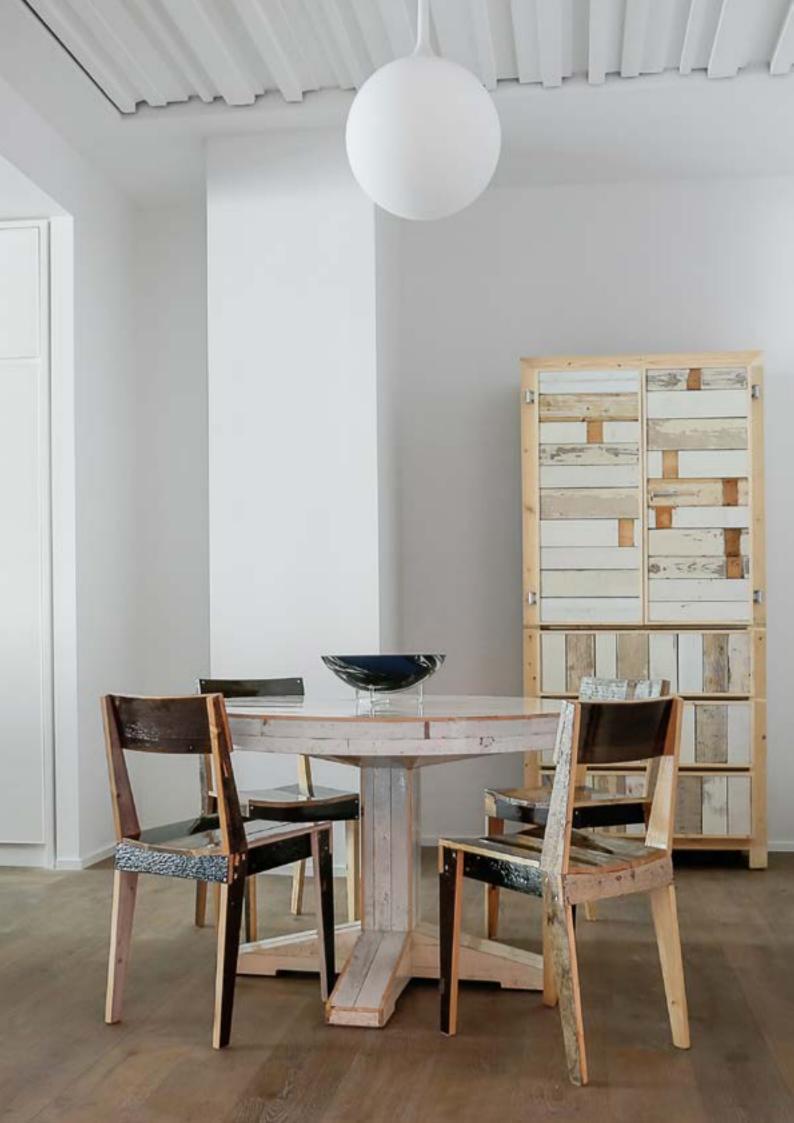

## **CLASSIC CUPBOARD IN SCRAPWOOD The**

Classic Cupboard was Piet Hein Eek's first piece exploring scrapwood material, and is meticulously crafted in Piet Hein Eek's studio using traditional wood-working techniques. It is produced without a lacquer finish for a full expression of the wood's texture. Each piece is unique, based on the material available at the time.