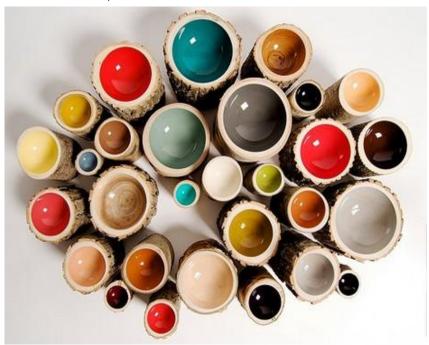

Log Bowls combine the incomparable beauty of trees in their natural state with a high gloss vibrant finish. Each bowl is handmade using only locally reclaimed trees of all varieties (fallen or cut down due to infrastructure, re-landscaping, draughts, or stormy weather). The trees are hand selected, gathered, turned and finished by loyal loot collective and local crafts people. Log Bowls come in a large variety of colors and are completed by hand with a water-based, furniture grade finish.

Materials: log cut offs, acrylic paint, water based gloss finish Dimensions: sizes vary between 51 and 267mm in diameter, heights vary Design: Doha Chebib

Production time: available immediately, from stock in Zurich. If out of stock, 8-10 weeks production time.