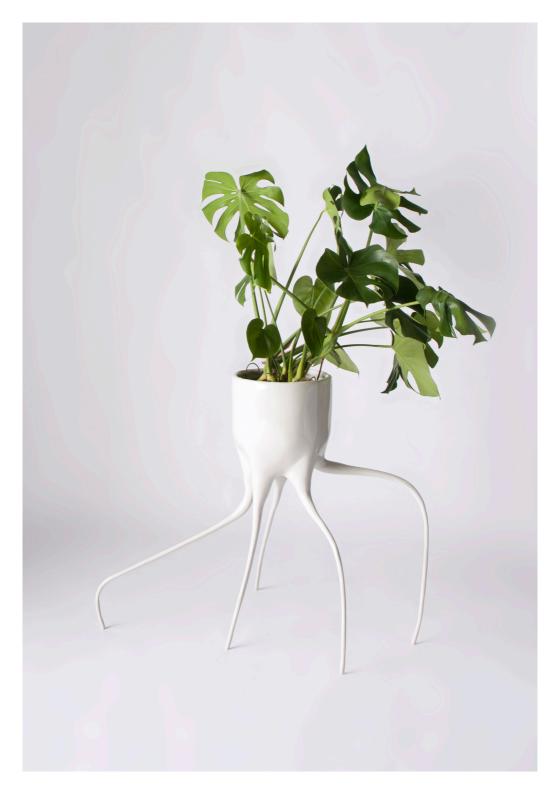

### TIM VAN DE WEERD

Europalaan 2b / d1.4 3526 KS, Utrecht +31 (0) 6 49386282

timvandeweerd.nl info@timvandeweerd.nl

Kvk-nr: 51660393 VAT No: NL 180100713B01

The Monstera-plant pot - with its ornate roots - is an extension of the plant, rather than a separate object (which is also why the pots bear a botanical name). The design casts a new light on the otherwise rigid and oppressive traditional plant pot.

The fragile-looking legs of all three plant pots are made of steel bars. These are bent by hand to form the "roots" and moulded with industrial twocomponent clay. This approach gives the Monstera design its fragile look, yet it is unexpectedly strong and stable because of the chosen elaboration.

## Monstera Fugiens

| Dimensions: | ± 75 x 95 x 70 cm (hxwxd)       |
|-------------|---------------------------------|
| Weight:     | ± 13 kg                         |
| Materials:  | steel frame, hand sculpted      |
|             | epoxy clay, high gloss coating. |
| Colour:     | white-grey                      |
| Lead time:  | 6 weeks                         |