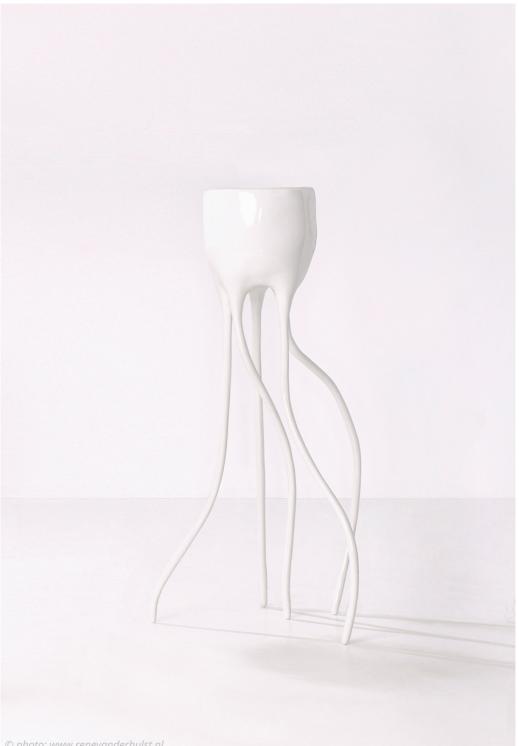

The fragile-looking legs of all three plant pots are made of steel bars. These are bent by hand to form the "roots" and moulded with industrial twocomponent clay. This approach gives the Monstera design its fragile look, yet it is unexpectedly strong and stable because of the chosen elaboration.

#### Monstera Crescens

| ± 125 x 60 x 60 cm (hxwxd)      |
|---------------------------------|
| ± 15 kg                         |
| steel frame, hand sculpted      |
| epoxy clay, high gloss coating. |
| white-grey                      |
| 6 weeks                         |
|                                 |