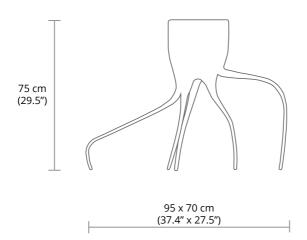

## Monstera Fugiens

| Dimensions: | ± 75 x 95 x 70 cm (hxwxd)       |
|-------------|---------------------------------|
| Weight:     | ± 13 kg                         |
| Materials:  | steel frame, hand sculpted      |
|             | epoxy clay, high gloss coating. |
| Colour:     | white-grey                      |
| Lead time:  | 6 weeks                         |