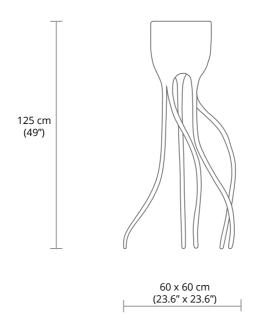

#### Monstera Crescens

| ± 125 x 60 x 60 cm (hxwxd)      |
|---------------------------------|
| ± 15 kg                         |
| steel frame, hand sculpted      |
| epoxy clay, high gloss coating. |
| white-grey                      |
| 6 weeks                         |
|                                 |