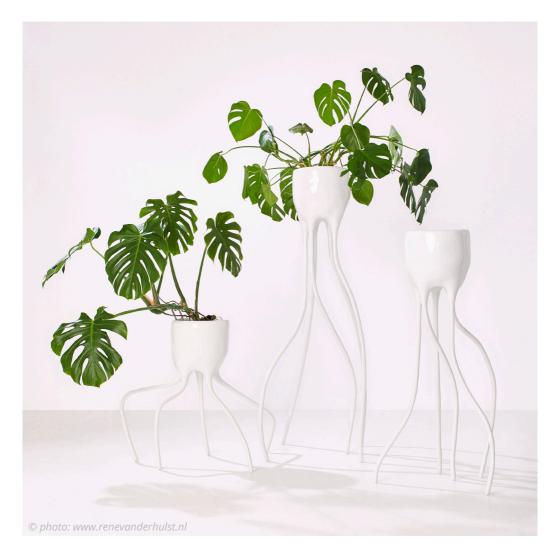

### TIM VAN DE WEERD

Europalaan 2b / d1.4 3526 KS, Utrecht +31 (0) 6 49386282

timvandeweerd.nl info@timvandeweerd.nl

Kvk-nr: 51660393 VAT No: NL 180100713B01

The Monstera-plant pot - with its ornate roots - is an extension of the plant, rather than a separate object (which is also why the pots bear a botanical name). The design casts a new light on the otherwise rigid and oppressive traditional plant pot.

The fragile-looking legs of all three plant pots are made of steel bars. These are bent by hand to form the "roots" and moulded with industrial twocomponent clay. This approach gives the Monstera design its fragile look, yet it is unexpectedly strong and stable because of the chosen elaboration.

## Monstera Fugiens

| Dimensions: | ± 75 x 95 x 70 cm (hxwxd)       |
|-------------|---------------------------------|
| Weight:     | ± 13 kg                         |
| Materials:  | steel frame, hand sculpted      |
|             | epoxy clay, high gloss coating. |
| Colour:     | white-grey                      |
| Lead time:  | 6 weeks                         |

#### Monstera Crescens

| ± 125 x 60 x 60 cm (hxwxd)      |
|---------------------------------|
| ± 15 kg                         |
| steel frame, hand sculpted      |
| epoxy clay, high gloss coating. |
| white-grey                      |
| 6 weeks                         |
|                                 |

## Monstera Magnifica

| ± 155 x 70 x 70 cm (hxwxd)      |
|---------------------------------|
| ± 17 kg                         |
| steel frame, hand sculpted      |
| epoxy clay, high gloss coating. |
| white-grey                      |
| 6 weeks                         |
|                                 |