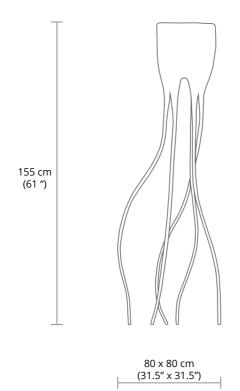

## Monstera Magnifica

| ± 155 x 70 x 70 cm (hxwxd)      |
|---------------------------------|
| ± 17 kg                         |
| steel frame, hand sculpted      |
| epoxy clay, high gloss coating. |
| white-grey                      |
| 6 weeks                         |
|                                 |