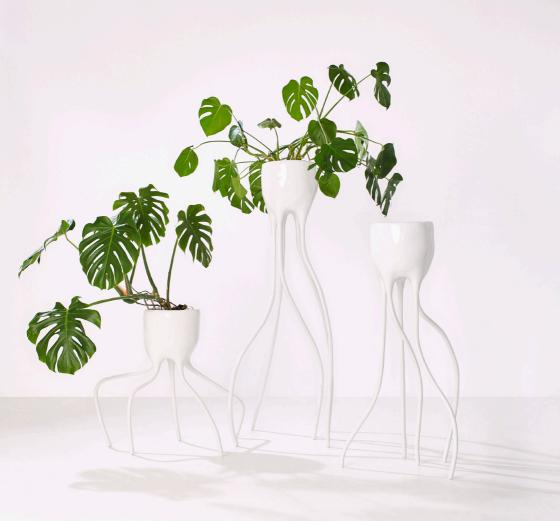

### TIM VAN DE WEERD

Europalaan 2b / d1.4 3526 KS, Utrecht +31 (0) 6 49386282

timvandeweerd.nl info@timvandeweerd.nl

Kvk-nr: 51660393 VAT No: NL 180100713B01

The Monstera-plant pot - with its ornate roots - is an extension of the plant, rather than a separate object (which is also why the pots bear a botanical name). The design casts a new light on the otherwise rigid and oppressive traditional plant pot.

The fragile-looking legs of all three plant pots are made of steel bars. These are bent by hand to form the "roots" and moulded with industrial twocomponent clay. This approach gives the Monstera design its fragile look, yet it is unexpectedly strong and stable because of the chosen elaboration.

## Monstera Fugiens

| Dimensions: | ± 75 x 95 x 70 cm (hxwxd)       |
|-------------|---------------------------------|
| Weight:     | ± 13 kg                         |
| Materials:  | steel frame, hand sculpted      |
|             | epoxy clay, high gloss coating. |
| Colour:     | white-grey                      |
| Lead time:  | 6 weeks                         |

#### Monstera Crescens

| ± 125 x 60 x 60 cm (hxwxd)      |
|---------------------------------|
| ± 15 kg                         |
| steel frame, hand sculpted      |
| epoxy clay, high gloss coating. |
| white-grey                      |
| 6 weeks                         |
|                                 |

## Monstera Magnifica

| ± 155 x 70 x 70 cm (hxwxd)      |
|---------------------------------|
| ± 17 kg                         |
| steel frame, hand sculpted      |
| epoxy clay, high gloss coating. |
| white-grey                      |
| 6 weeks                         |
|                                 |