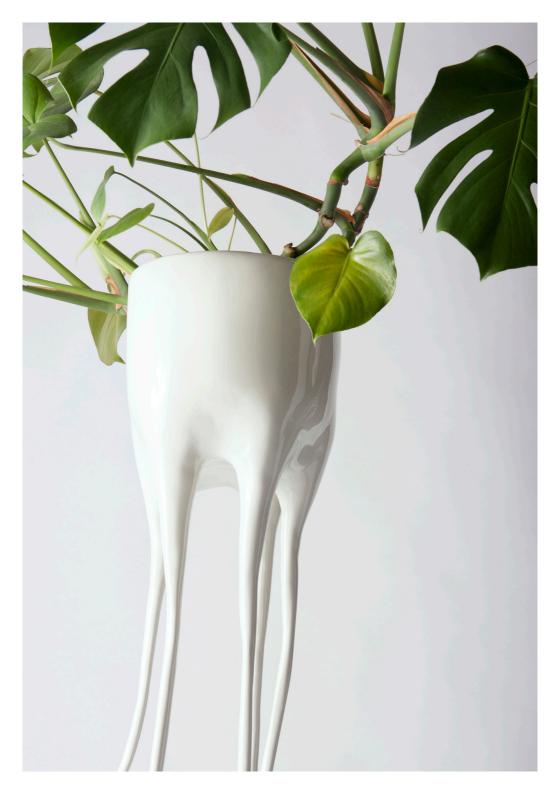

### TIM VAN DE WEERD

Europalaan 2b / d1.4 3526 KS, Utrecht +31 (0) 6 49386282

timvandeweerd.nl info@timvandeweerd.nl

Kvk-nr: 51660393 VAT No: NL 180100713B01

The Monstera-plant pot - with its ornate roots - is an extension of the plant, rather than a separate object (which is also why the pots bear a botanical name). The design casts a new light on the otherwise rigid and oppressive traditional plant pot.

The fragile-looking legs of all three plant pots are made of steel bars. These are bent by hand to form the "roots" and moulded with industrial twocomponent clay. This approach gives the Monstera design its fragile look, yet it is unexpectedly strong and stable because of the chosen elaboration.