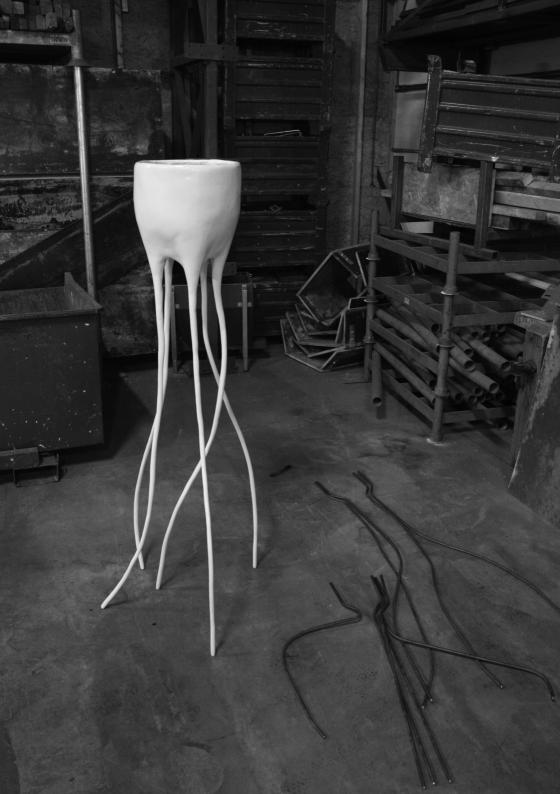

The fragile-looking legs of all three plant pots are made of steel bars. These are bent by hand to form the "roots" and moulded with industrial twocomponent clay. This approach gives the Monstera design its fragile look, yet it is unexpectedly strong and stable because of the chosen elaboration.