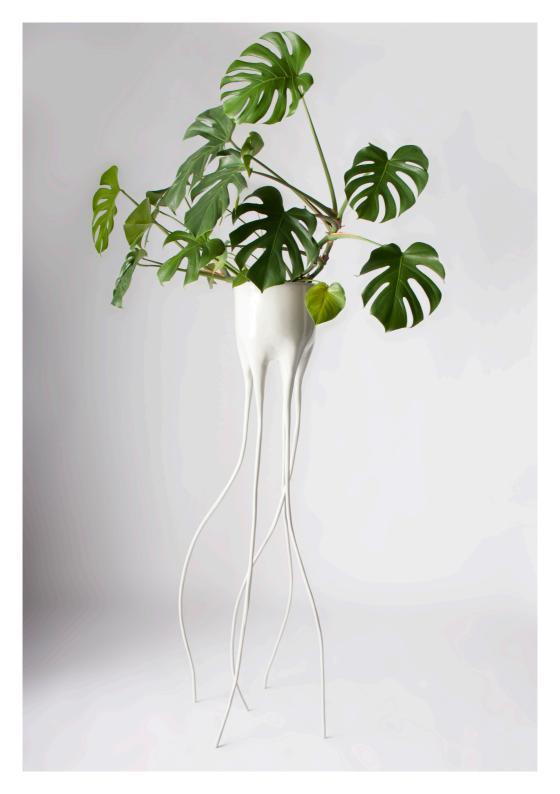

### TIM VAN DE WEERD

Europalaan 2b / d1.4 3526 KS, Utrecht +31 (0) 6 49386282

timvandeweerd.nl info@timvandeweerd.nl

Kvk-nr: 51660393 VAT No: NL 180100713B01

The Monstera-plant pot - with its ornate roots - is an extension of the plant, rather than a separate object (which is also why the pots bear a botanical name). The design casts a new light on the otherwise rigid and oppressive traditional plant pot.

The fragile-looking legs of all three plant pots are made of steel bars. These are bent by hand to form the "roots" and moulded with industrial twocomponent clay. This approach gives the Monstera design its fragile look, yet it is unexpectedly strong and stable because of the chosen elaboration.

## Monstera Magnifica

| ± 155 x 70 x 70 cm (hxwxd)      |
|---------------------------------|
| ± 17 kg                         |
| steel frame, hand sculpted      |
| epoxy clay, high gloss coating. |
| white-grey                      |
| 6 weeks                         |
|                                 |